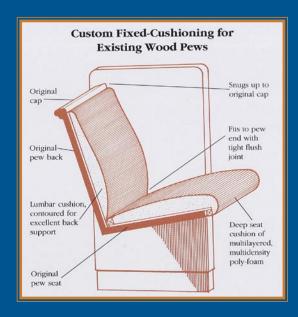

## Fixed Cushioning

Fixed cushioning can be designed and custom made for installation on your existing wood pews. Backs as well as seats can be upholstered to provide enhanced comfort while significantly extending the life of your pews.

Imperial's fixed back cushioning features our unique lumbar cushion for additional support. Once installed, fixed cushioning is easy to clean and can be quickly removed for later reupholstery.

Reupholstery of existing padded pews is our specialty. Please contact our office for prices and information.