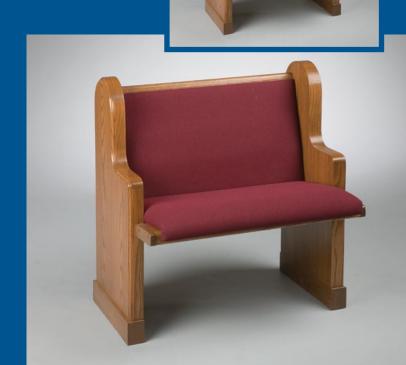

## Fixed Cushioning

Fixed cushioning can be designed and custom made for installation on your existing wood pews. Backs as well as seats can be upholstered to provide enhanced comfort while significantly extending the life of your pews.

Imperial's fixed back cushioning features our unique lumbar cushion for additional support. Once installed, fixed cushioning is easy to clean and can be quickly removed for later reupholstery.

Reupholstery of existing padded pews is our specialty. Please contact our office for prices and information.