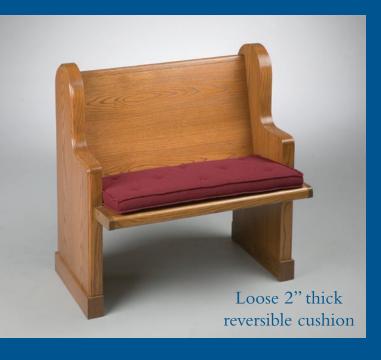

## CUSTOM PEW CUSHIONS FOR EXISTING WOOD PEWS

Custom-fitted upholstered cushioning or hand-sewn loose cushions can transform aging wood pews into beautiful, comfortable seating for your congregation.